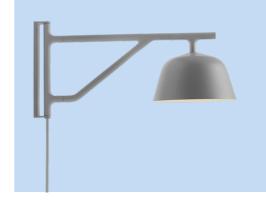

## **Ambit Wall Lamp**

"What defines our attraction to shapes? With the Ambit Wall Lamp, we wanted to create a flexible light that explored form and proportions in a meticulous way. We discovered a unique dynamic between linear and rounded shapes that gives the lamp its unique outline, making the Ambit Wall Lamp a timeless design. With its adjustable arm and turnable head, the Ambit Wall Lamp has a functional character, joined by its clean expression with no visible screws and handspun aluminum material for an elegant touch."

— TAF Studio

| Designed by            | TAF Studio / 2019                                                                                                                                                                                                                                                                                                                                                                                                                                                                                                 |
|------------------------|-------------------------------------------------------------------------------------------------------------------------------------------------------------------------------------------------------------------------------------------------------------------------------------------------------------------------------------------------------------------------------------------------------------------------------------------------------------------------------------------------------------------|
| About the designer     | TAF Studio is a Stockholm-based design and architecture studio, founded by Gabriella Gustafson<br>and Mattias Ståhlbom. The duo works within product and interior design.                                                                                                                                                                                                                                                                                                                                         |
| Environment            | Indoor                                                                                                                                                                                                                                                                                                                                                                                                                                                                                                            |
| Country of Production  | China                                                                                                                                                                                                                                                                                                                                                                                                                                                                                                             |
| Preassembled           | Yes.                                                                                                                                                                                                                                                                                                                                                                                                                                                                                                              |
| Description            | The Ambit Wall Lamp is designed with a quiet, modern expression and subtle details. Alter the expression of the Ambit Wall Lamp to your personal need through its rotating arm and head, bringing a refined light to any bedroom, kitchen or hallway. The arm of the Ambit Wall Lamp can be adjusted around an axis of 120 degrees from the wall bracket. The lampshade of the Ambit Wall Lamp can be turned 60 degrees to either side, allowing for the user to choose between direct as well as indirect light. |
| Material               | Lampshade, arm fixture and wall mount piece are made from aluminum. Cord is made from PVC.<br>An extra wall bracket is included in the Ambit Wall Lamp that allows for the wiring to be integrated<br>into the wall, ideal for contract settings.                                                                                                                                                                                                                                                                 |
| Cleaning δ Care        | Clean the lamp with a soft dry cloth only. Always switch off electricity supply before cleaning.                                                                                                                                                                                                                                                                                                                                                                                                                  |
| Cord length            | 250, 400 cm / 98.4", 157.5"                                                                                                                                                                                                                                                                                                                                                                                                                                                                                       |
| Light source included  | Yes                                                                                                                                                                                                                                                                                                                                                                                                                                                                                                               |
| Dimmable function      | Yes.                                                                                                                                                                                                                                                                                                                                                                                                                                                                                                              |
| Additional information | The Ambit Wall Lamp can be hardwired. Please note that the base of the lamp is smaller than a standard US junction box. When hardwiring, we recommend using a trim plate, mounting onto a headboard or onto a false wall.                                                                                                                                                                                                                                                                                         |
| Installation           | The power cord of the Ambit Wall Lamp can be routed backwards from the lamp through the<br>mounting surface. Please note that the base of the lamp is smaller than a standard junction box and<br>that the lamp is not designed for direct installation on the top of the junction box. When<br>hardwiring, we recommend mounting onto a false wall, onto a headboard or using a trim plate.<br>Please refer to local safety requirements for this type of installation.                                          |