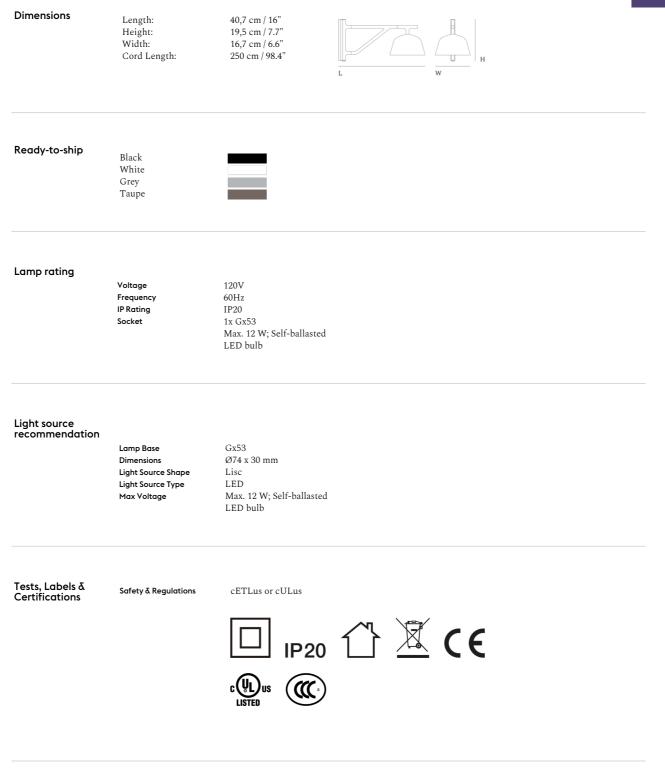

— TAF Studio

| Designed by            | TAF Studio / 2019                                                                                                                                                                                                                                                                                                                                                                                                                                                                                                 |
|------------------------|-------------------------------------------------------------------------------------------------------------------------------------------------------------------------------------------------------------------------------------------------------------------------------------------------------------------------------------------------------------------------------------------------------------------------------------------------------------------------------------------------------------------|
| About the designer     | TAF Studio is a Stockholm-based design and architecture studio, founded by Gabriella Gustafson<br>and Mattias Ståhlbom. The duo works within product and interior design.                                                                                                                                                                                                                                                                                                                                         |
| Environment            | Indoor                                                                                                                                                                                                                                                                                                                                                                                                                                                                                                            |
| Country of Production  | China                                                                                                                                                                                                                                                                                                                                                                                                                                                                                                             |
| Preassembled           | Yes.                                                                                                                                                                                                                                                                                                                                                                                                                                                                                                              |
| Description            | The Ambit Wall Lamp is designed with a quiet, modern expression and subtle details. Alter the expression of the Ambit Wall Lamp to your personal need through its rotating arm and head, bringing a refined light to any bedroom, kitchen or hallway. The arm of the Ambit Wall Lamp can be adjusted around an axis of 120 degrees from the wall bracket. The lampshade of the Ambit Wall Lamp can be turned 60 degrees to either side, allowing for the user to choose between direct as well as indirect light. |
| Material               | Lampshade, arm fixture and wall mount piece are made from aluminum. Cord is made from PVC.<br>An extra wall bracket is included in the Ambit Wall Lamp that allows for the wiring to be integrated<br>into the wall, ideal for contract settings.                                                                                                                                                                                                                                                                 |
| Cleaning δ Care        | Clean the lamp with a soft dry cloth only. Always switch off electricity supply before cleaning.                                                                                                                                                                                                                                                                                                                                                                                                                  |
| Cord length            | 250, 400 cm / 98.4", 157.5"                                                                                                                                                                                                                                                                                                                                                                                                                                                                                       |
| Light source included  | Yes                                                                                                                                                                                                                                                                                                                                                                                                                                                                                                               |
| Dimmable function      | Yes.                                                                                                                                                                                                                                                                                                                                                                                                                                                                                                              |
| Additional information | The Ambit Wall Lamp can be hardwired. Please note that the base of the lamp is smaller than a standard US junction box. When hardwiring, we recommend using a trim plate, mounting onto a headboard or onto a false wall.                                                                                                                                                                                                                                                                                         |
| Installation           | The power cord of the Ambit Wall Lamp can be routed backwards from the lamp through the<br>mounting surface. Please note that the base of the lamp is smaller than a standard junction box and<br>that the lamp is not designed for direct installation on the top of the junction box. When<br>hardwiring, we recommend mounting onto a false wall, onto a headboard or using a trim plate.<br>Please refer to local safety requirements for this type of installation.                                          |